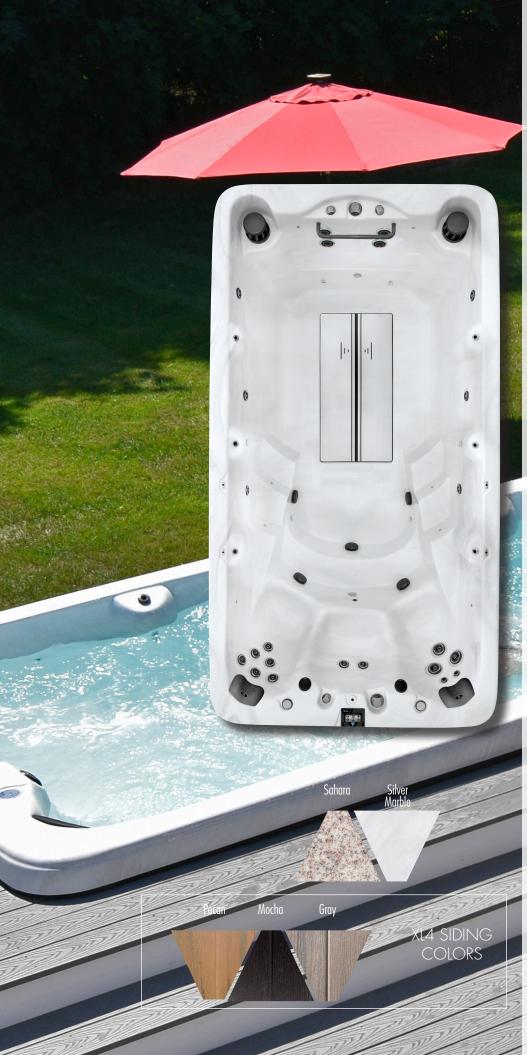

## XL4

| Length in/cm                 | 168"/427 cm         |
|------------------------------|---------------------|
| Width in/cm                  | 90"/228 cm          |
| Height in/cm                 | 50"/127 cm          |
| Weight (empty)               | 3,000 lbs/1,361 kg  |
| Weight (full)                | 15,800 lbs/7,167 kg |
| Water Capacity (gal/liters)  | 1,550 gal/5,867 L   |
| Seats                        | 3                   |
| Depth in/cm                  | 47"/119 cm          |
| Grab Bar                     | 1                   |
| Steel Substructure           | Yes                 |
| Northern Exposure®           | Yes                 |
| Prog. Filter Cycles          | Yes                 |
| 3.5" Underwater Light        | Yes                 |
| LED Illuminated swim lane    | Yes                 |
| Pump 1                       | 3.0Hp/6.0bHp 2Sp    |
| Pump 2                       | 3.0Hp/6.0bHp 2Sp    |
| Pump 1 (Export)              | 3.0Hp/6.0bHp 2Sp    |
| Pump 2 (Export)              | 3.0Hp/6.0bHp 2Sp    |
|                              |                     |
| Elct Req. / XL4              | 240V/40A/60A        |
| Export / XL4                 | 230V, 50Hz, 1x25A   |
| AquaGlo™                     |                     |
| Illuminated Contoured Pillov | v 2                 |
| Aurora Cascades              | 6                   |
| Aurora Beverage Coaster      | 2                   |
| Illuminated Control Valves   | Yes                 |
| Status Indicator Light       | Yes                 |
| Turbo Swim Jets / XL4        | 4                   |
| Hydrotherapy Jets            | 19                  |
| Stainless Steel Jets         | Yes                 |
|                              |                     |