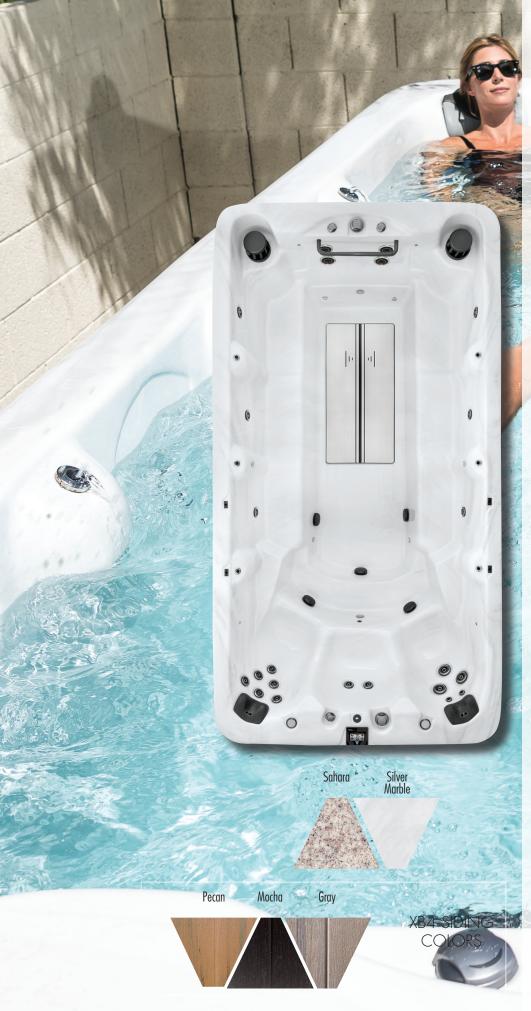

## XB4

| Length in/cm                 | 168"/427 cm         |
|------------------------------|---------------------|
| Width in/cm                  | 90"/228 cm          |
| Height in/cm                 | 50"/127 cm          |
| Weight (empty)               | 3,000 lbs/1,361 kg  |
| Weight (full)                | 14,000 lbs/6,350 kg |
| Water Capacity (gal/liters)  | 1,325 gal/5,016 L   |
| Seats                        | 9                   |
| Depth in/cm                  | 47"/119 cm          |
| Grab Bar                     | 1                   |
| Steel Substructure           | Yes                 |
| Northern Exposure®           | Yes                 |
| Prog. Filter Cycles          | Yes                 |
| 3.5" Underwater Light        | Yes                 |
| LED Illuminated swim lane    | Yes                 |
| Pump 1                       | 3.0Hp/6.0bHp 2Sp    |
| Pump 2                       | 3.0Hp/6.0bHp 2Sp    |
| Pump 1 (Export)              | 3.0Hp/6.0bHp 2Sp    |
| Pump 2 (Export)              | 3.0Hp/6.0bHp 2Sp    |
|                              |                     |
| Elct Req.                    | 240V/40A/60A        |
| Export                       | 230V, 50Hz, 1x25A   |
| AquaGlo™                     |                     |
| Illuminated Contoured Pillow | 2                   |
| Aurora Cascades              | 6                   |
| Aurora Beverage Coaster      | 2                   |
| Illuminated Control Valves   | Yes                 |
| Status Indicator Light       | Yes                 |
| Turbo Swim Jets              | 4                   |
| Hydrotherapy Jets            | 19                  |
| Stainless Steel Jets         | Yes                 |
|                              |                     |

## **Options**

VitaTunes®
CleanZone®
CleanZone® Ultra (Dual Sanitization System)
Exercise Kit
Pneumatic Power Oars
Swim Tether

Note: Specifications are subject to change without prior notice.
See retailer for current specifications.