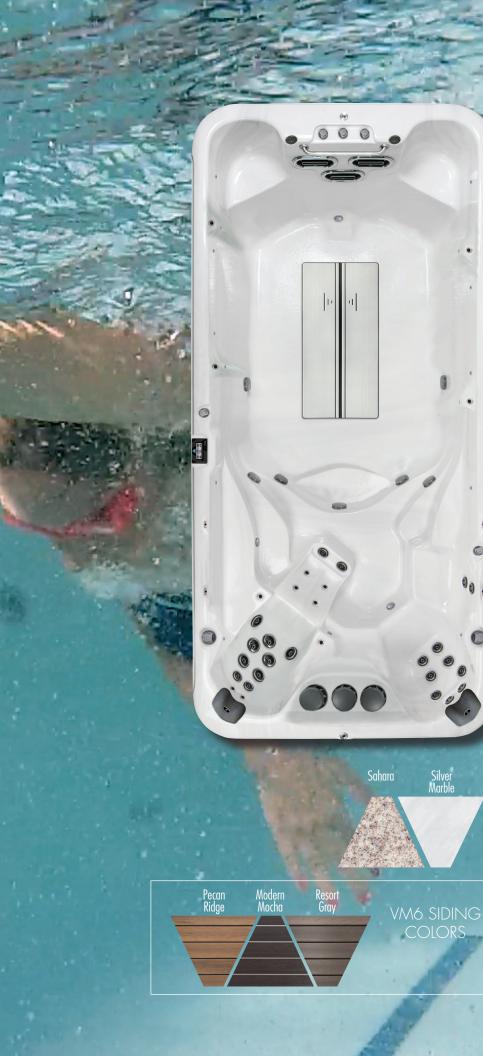

## **VM6**

| Length in/cm                 | 190″/483 cm         |
|------------------------------|---------------------|
| Width in/cm                  | 90″/229 cm          |
| Height in/cm                 | 61″/155cm           |
| Weight (empty)               | 4,000 lbs/ 1,814 kg |
| Weight (full)                | 21,500 lbs/9,752 kg |
| Water Capacity (gal/liters)  | 2,118 gal/8,018 L   |
| Seats                        | 5                   |
| Depth in/cm                  | 57″/145 cm          |
| Grab Bar                     | 1                   |
| Steel Substructure           | Yes                 |
| Northern Exposure®           | Yes                 |
| Prog. Filter Cycles          | Yes                 |
| 3.5" Underwater Light        | Yes                 |
| LED Illuminated swim lane    | Yes                 |
| Pump 1                       | 3.0Hp/6.0bHp 2Sp    |
| Pump 2                       | 3.0Hp/6.0bHp 2Sp    |
| Pump 3                       | 3.0Hp/6.0bHp 1Sp    |
| Pump 4                       | 3.0Hp/6.0bHp 1Sp    |
| Pump 1 (Export)              | 2.0Hp/4.0bHp 2Sp    |
| Pump 2 (Export)              | 2.0Hp/4.0bHp 2Sp    |
| Pump 3 (Export)              | 2.0Hp/4.0bHp 1Sp    |
| Pump 4 (Export)              | 2.0Hp/4.0bHp 1Sp    |
| Elct Req.                    | 240V/60A            |
| Export                       | 230V, 50Hz, 1x35A   |
| AquaGlo™                     | , , , , ,           |
| Illuminated Contoured Pillov | v 2                 |
| Aurora Cascades              | 4                   |
| Aurora Beverage Coaster      | 2                   |
| Illuminated Control Valves   | Yes                 |
| Status Indicator Light       | Yes                 |
| MAAXForce Swim Jets          | 3                   |
| Hydrotherapy Jets            | 29                  |
| Stainless Steel Jets         | Yes                 |
| Ontions                      |                     |
| Options                      |                     |