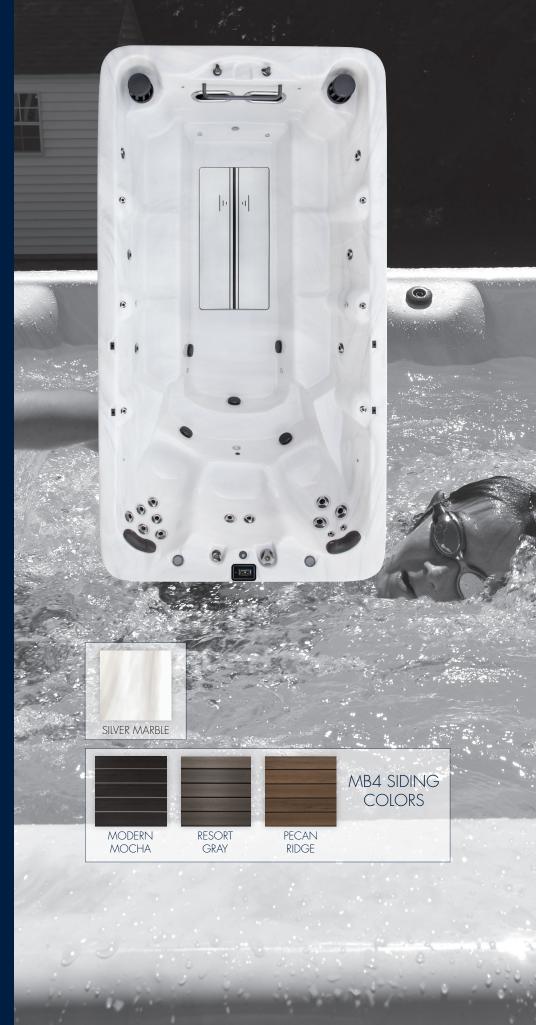

## **PowerPool** MB4

| Length in/cm                | 168"/427 cm         |
|-----------------------------|---------------------|
| Width in/cm                 | 90"/228 cm          |
| Height in/cm                | 50"/127 cm          |
| Weight (empty)              | 3,000 lbs/1,361 kg  |
| Weight (full)               | 14,000 lbs/6,350 kg |
| Water Capacity (gal/liters) | 1,325 gal/5,016 L   |
| Seats                       | 3                   |
| Depth in/cm                 | 47"/119 cm          |
| Illuminated Drink Holders   | 2                   |
| Grab Bar                    | 1                   |
| Steel Substructure          | Yes                 |
| Northern Exposure®          | Yes                 |
| Prog. Filter Cycles         | Yes                 |
| 3.5" Underwater Light       | Yes                 |
| LED Illuminated swim lane   | Yes                 |
| Pump 1                      | 3.0Hp/6.0bHp 2Sp    |
| Pump 2                      | 3.0Hp/6.0bHp 2Sp    |
| Pump 3                      | 3.0Hp/6.0bHp 2Sp    |
| Pump 1 (Export)             | 3.0Hp/6.0bHp 2Sp    |
| Pump 2 (Export)             | 3.0Hp/6.0bHp 2Sp    |
| Pump 3 (Export)             | 3.0Hp/6.0bHp 2Sp    |
|                             |                     |

| Elct Reg.              | 240V/50A/60A      |
|------------------------|-------------------|
| Export                 | 230V, 50Hz, 1x35A |
| Head Cushions          |                   |
| Digital Color Optics   | Ye                |
| Status Indicator Light | Yes               |
| MAAXForce™ Swim Jets   |                   |
| Hydrotherapy Jets      | 19                |
| Aurora Cascade Jets    | e                 |
| Strinless Steel Lets   | Yo                |

## **Options**

Bluetooth Music System

CleanZone®

CleanZone® Ultra (Dual Sanitization System)

Exercise Kit

Pneumatic Power Oars

Swim Tether

Note: Specifications are subject to change without prior notice. See retailer for current specifications.