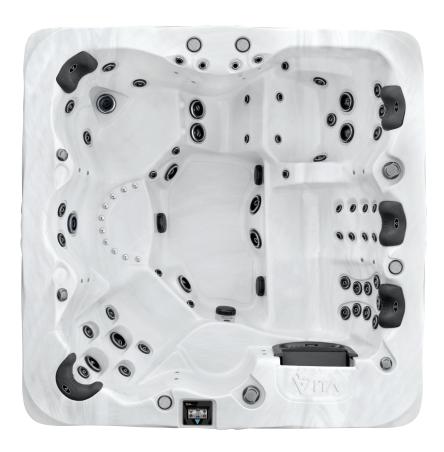

## 700 SERIES

## CABARET

**Specs** 

Seating: 6-7 Occupants Size (LxWxH): 92" x 92" x 38"

 $234 \times 234 \times 96.5$  cm

Weight Dry/Wet: 1100 / 4672 lbs.

499 / 2119 kg

Gals/Liters: 430 / 1629

**Features** 

AquaGlo®
Illuminated Contoured Pillow

Aurora Beverage Coasters

Aurora Cascade Water Features

4

Illuminated Control Valves

Excel-X® Cabinet (Simulated Wood)

Freeze Protection

Perma-Shield™ Bottom Pan •

Premier Styled Cover •

Halo Pro-Loc<sup>™</sup> Stainless Steel Jets
Steel Frame
•

Northern Exposure® Insulation System

SmartTouch2 Controls

**Options** 

Champagne Air™ (10 air jets) • Blower 1.5Hp, 1Sp

24-Hour Circ Pump

CleanZone®

CleanZone® Ultra Dual Sanitization

Vita Tunes<sup>™</sup>

Pedestal Lights

**Dealer Installed Option** 

Upgrade Illuminated Jet Package

Pumps: Pump 1 3.0Hp/6.0bHp, 240V, 2Sp

Pump 2 3.0Hp/6.0bHp, 240V, 2Sp

Pump 3 3.0Hp/6.0bHp, 240V, 1Sp

Voltage/Amps: 240V/50A/60A

Jets: 62

Specifications and styling subject to change. Shown with simulated AquaGlo accents.