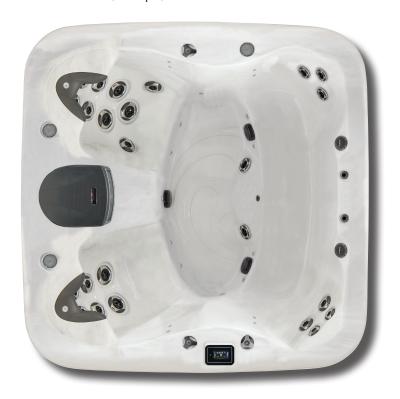

## Weights & Measures

| Dimensions                  | 78" X 78"/198 cm x 198 cm |
|-----------------------------|---------------------------|
| Depth                       | 35"/89 cm                 |
| Seating Capacity            | 4                         |
| Water Capacity (gal/liters) | 259 gal/980 L             |
| Weight (empty/full)         | 697 lbs/2,847 lbs         |
|                             | 316 kg/1.291 kg           |

## **Standard Utility Features**

| Standard Utility redities              |               |           |
|----------------------------------------|---------------|-----------|
| Illuminated Drink Holders              |               | 3         |
| Illuminated Spa Controls               |               | Yes       |
| 3.5" Underwater Spa Light              |               | Yes       |
| Programmable Filter Cycles             |               | Yes       |
| Steel Sub-Structure                    |               | Yes       |
| DuraMAAX™ Cabinetry                    |               | Yes       |
| ABS Bottom Pan                         |               | Yes       |
| Northern Exposure™ Insulation          |               | Yes       |
| Touch Screen Top Side Control          |               | Yes       |
| Comfort Collar™                        |               | 2         |
| Head Cushions                          |               | 2         |
| Performance Seating                    |               | Yes       |
| Aurora Cascade Water Feature           |               | 2         |
| Digital Color Optic Lighting (interior | only)         | Yes       |
| Status Indicator Light                 |               | Yes       |
| Stainless Steel Jets                   |               | Yes       |
| Pump1                                  | 3.0Hp/6.0bHp, | 240V, 2Sp |
| Pump2                                  | 3.0Hp/6.0bHp, | 240V, 2Sp |
| Pump1 (Export)                         | 3.0Hp/6.0bHp, | 230V, 2Sp |
| Pump2 (Export)                         | 3.0Hp/6.0bHp, | 230V, 2Sp |

## **Electrical Requirements**

| (4-Wire)  | 240/40A/60A       |
|-----------|-------------------|
| Export    | 230V, 50Hz, 1x25A |
| Jet Total | 32                |

## **Optional Features**

| CleanZone™ System            | Yes |
|------------------------------|-----|
| CleanZone™ Ultra             | Yes |
| Bluetooth Music System       | Yes |
| Pedestal Lights              | Yes |
| X-Series Collar              | Yes |
| AeroMAAX™ Plus (10 air jets) | Yes |