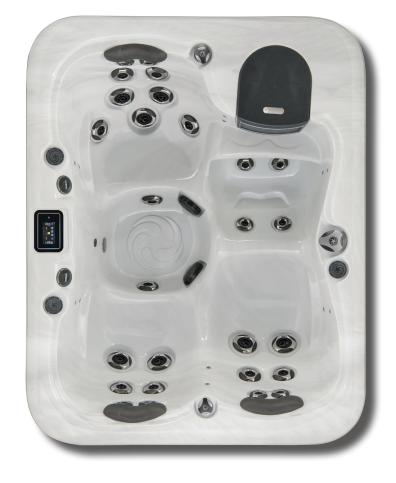

### Weights & Measures

| Dimensions                  | 64″ X 81″/163 cm x 206 cm |
|-----------------------------|---------------------------|
| Depth                       | 31″/79 cm                 |
| Seating Capacity            | 3                         |
| Water Capacity (gal/liters) | 185 gal/700 L             |
| Weight (empty/full)         | 605 lbs/2,151 lbs         |
| ,                           | 274 kg/976 kg             |
|                             |                           |

## **Standard UTILITY Features**

| Lounge                                 |                        | 1 |
|----------------------------------------|------------------------|---|
| Illuminated Drink Holders              |                        | 3 |
| Illuminated Spa Controls               | Ye                     | S |
| 3.5" Underwater Spa Spa Light          | Ye                     | S |
| Programmable Filter Cycles             | Ye                     | S |
| Steel Sub-Structure                    | Ye                     | S |
| DuraMAAX™ Cabinetry                    | Ye                     | S |
| ABS Bottom Pan                         | Ye                     | S |
| Northern Exposure™ Insulation          | Ye                     | S |
| Touch Screen Top Side Control          | Ye                     | S |
| Foot Relief Zone™                      | Ye                     | S |
| Performance Seating                    | Ye                     | S |
| Head Cushions                          |                        | 3 |
| Digital Color Optic Lighting (interior | r only) Ye             | S |
| Status Indicator Light                 | Ye                     | S |
| Stainless Steel Jets                   | Ye                     | S |
| Pump1                                  | 3.0Hp/6.0bHp, 240V, 2S | р |
| Pump1 (Export)                         | 3.0Hp/6.0bHp, 230V, 2S | р |

#### **Electrical Requirements**

| (4-Wire)  | 240/40A/50A       |
|-----------|-------------------|
| Export    | 230V, 50Hz, 1x15A |
| Jet Total | 29                |